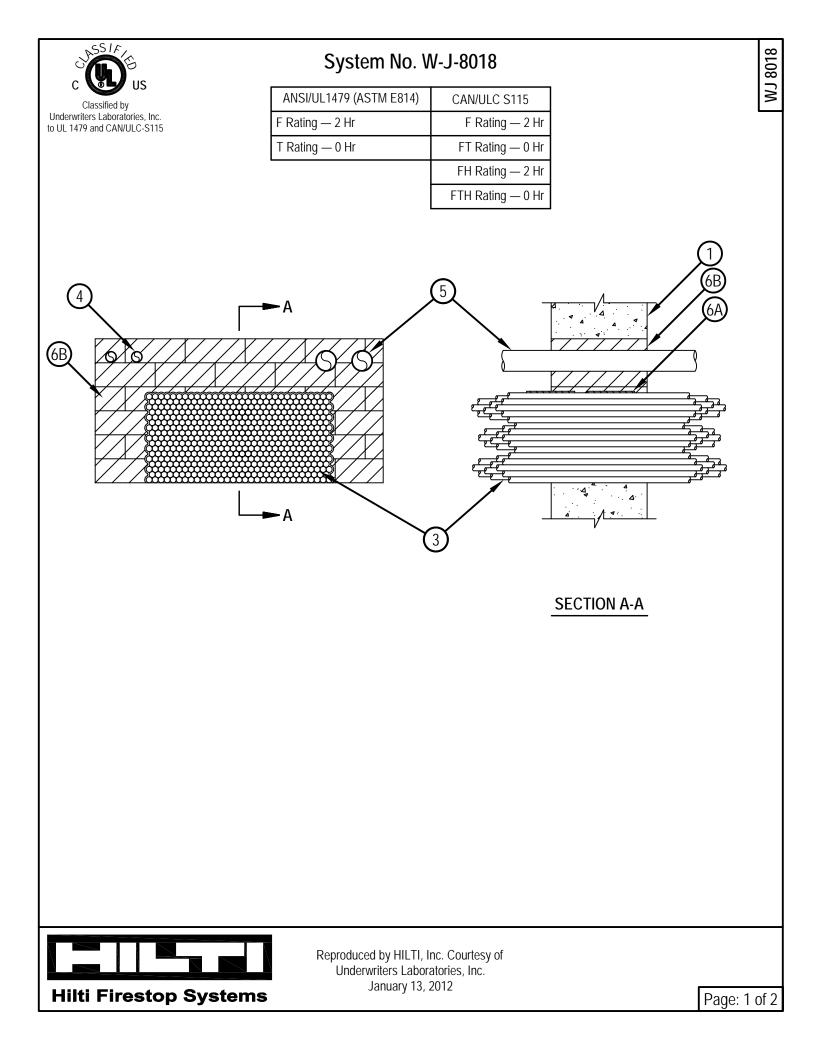

| CANSS IF                                                                                                                                                                                                                                                                                                                                                                                                                                                                                                                                                                                                                                                                                                                                                                                                                                                                                                                                                                                                                                                                                                                                                                                                                                                                                                                                                                                                                                                                                                                                                                                                                                                                                                                                                                                                                                                                                                                                                                                                                                                                                  | System No. W-J-8018     |                                       |   | WJ 8018 |
|-------------------------------------------------------------------------------------------------------------------------------------------------------------------------------------------------------------------------------------------------------------------------------------------------------------------------------------------------------------------------------------------------------------------------------------------------------------------------------------------------------------------------------------------------------------------------------------------------------------------------------------------------------------------------------------------------------------------------------------------------------------------------------------------------------------------------------------------------------------------------------------------------------------------------------------------------------------------------------------------------------------------------------------------------------------------------------------------------------------------------------------------------------------------------------------------------------------------------------------------------------------------------------------------------------------------------------------------------------------------------------------------------------------------------------------------------------------------------------------------------------------------------------------------------------------------------------------------------------------------------------------------------------------------------------------------------------------------------------------------------------------------------------------------------------------------------------------------------------------------------------------------------------------------------------------------------------------------------------------------------------------------------------------------------------------------------------------------|-------------------------|---------------------------------------|---|---------|
| C US<br>Classified by                                                                                                                                                                                                                                                                                                                                                                                                                                                                                                                                                                                                                                                                                                                                                                                                                                                                                                                                                                                                                                                                                                                                                                                                                                                                                                                                                                                                                                                                                                                                                                                                                                                                                                                                                                                                                                                                                                                                                                                                                                                                     | ANSI/UL1479 (ASTM E814) | CAN/ULC S115                          |   | Ñ       |
| Underwriters Laboratories, Inc.<br>to UL 1479 and CAN/ULC-S115                                                                                                                                                                                                                                                                                                                                                                                                                                                                                                                                                                                                                                                                                                                                                                                                                                                                                                                                                                                                                                                                                                                                                                                                                                                                                                                                                                                                                                                                                                                                                                                                                                                                                                                                                                                                                                                                                                                                                                                                                            | F Rating — 2 Hr         | F Rating — 2 Hr                       |   | -       |
|                                                                                                                                                                                                                                                                                                                                                                                                                                                                                                                                                                                                                                                                                                                                                                                                                                                                                                                                                                                                                                                                                                                                                                                                                                                                                                                                                                                                                                                                                                                                                                                                                                                                                                                                                                                                                                                                                                                                                                                                                                                                                           | T Rating – 0 Hr         | FT Rating — 0 Hr                      |   |         |
|                                                                                                                                                                                                                                                                                                                                                                                                                                                                                                                                                                                                                                                                                                                                                                                                                                                                                                                                                                                                                                                                                                                                                                                                                                                                                                                                                                                                                                                                                                                                                                                                                                                                                                                                                                                                                                                                                                                                                                                                                                                                                           |                         | FH Rating — 2 Hr                      |   |         |
|                                                                                                                                                                                                                                                                                                                                                                                                                                                                                                                                                                                                                                                                                                                                                                                                                                                                                                                                                                                                                                                                                                                                                                                                                                                                                                                                                                                                                                                                                                                                                                                                                                                                                                                                                                                                                                                                                                                                                                                                                                                                                           |                         | FTH Rating — 0 Hr                     |   |         |
|                                                                                                                                                                                                                                                                                                                                                                                                                                                                                                                                                                                                                                                                                                                                                                                                                                                                                                                                                                                                                                                                                                                                                                                                                                                                                                                                                                                                                                                                                                                                                                                                                                                                                                                                                                                                                                                                                                                                                                                                                                                                                           |                         | · · · · · · · · · · · · · · · · · · · | 1 |         |
| System tested with a pressure differential of 2.5 Pa between the exposed and the unexposed surfaces with the higher pressure on the exposed side.                                                                                                                                                                                                                                                                                                                                                                                                                                                                                                                                                                                                                                                                                                                                                                                                                                                                                                                                                                                                                                                                                                                                                                                                                                                                                                                                                                                                                                                                                                                                                                                                                                                                                                                                                                                                                                                                                                                                         |                         |                                       |   |         |
| <ol> <li>Wall Assembly — Nom 8 in. (203 mm) thick reinforced lightweight or normal weight (100-150 pcf or 1600-2400 kg/m3) concrete. Wall assembly may also be constructed of any UL Classified Concrete Blocks<sup>-</sup>. Max area of opening is 288 sq. in. (1856 cm2) with max dimension of 24 in. (610 mm).</li> <li>See Concrete Blocks (CAZT) category in the Fire Resistance Directory for names of manufacturers.</li> <li>Cable Rack — (Not Shown) Max 20 in. (508 mm) wide cable rack, fabricated from min 1/4 in. (6 mm) thick by 1-1/2 in. 38 mm) wide steel bar side rails and 3/16 in. (4.76 mm) thick by 1 in. (25 mm) wide C-shaped rungs spaced 9 in. (229 mm) OC. Cable rack, noncontinuous through opening, shall be installed on and supported on both sides of wall assembly.</li> <li>Cables — Aggregate cross sectional area of cables in opening to be max 34 percent of the cross-sectional area of the opening. The min annular space between cables and the periphery of the opening. The min annular space between cables and the periphery of the opening. The min annular space between cables on the opening to be max 34 percent of the cross-sectional area of the opening. The min annular space between cables and the periphery of the opening thall be 0 in. (point contact). Cables to be rigidly supported on both sides of wall assembly. The following type and size of cables may be used:         <ul> <li>A. Max 300 pair No. 24 AWG telephone cable with polyvinyl choride (VCC) insulation and polyvinyl choride (PVC) jacket.</li> <li>Conduit — (Optional) — Max two nom 1 in. (25 mm) diam (or smaller) settle electrical metallic conduit tubing (EMT) spaced min 1/2 in.(13 mm) apart. The annular space between cables and the periphery of the opening shall be 1.7), spaced min 0. (point contact) apart, constructed of polyvinyl choride (PVC). The annular space between cables and the ENT and the periphery of the opening shall be 2.1. (51 mm) and 58 in. (16 mm), respectively.</li> </ul> </li> <li>Electric N</li></ol> |                         |                                       |   |         |
|                                                                                                                                                                                                                                                                                                                                                                                                                                                                                                                                                                                                                                                                                                                                                                                                                                                                                                                                                                                                                                                                                                                                                                                                                                                                                                                                                                                                                                                                                                                                                                                                                                                                                                                                                                                                                                                                                                                                                                                                                                                                                           |                         |                                       |   |         |