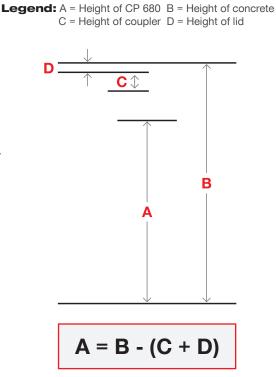

|               | Coupler (C)                             | Coupler w/ ¹/ <sub>8</sub> " Lid<br>(C+D) |
|---------------|-----------------------------------------|-------------------------------------------|
| CP 680-2" dia | <sup>13</sup> / <sub>16</sub> "         | <sup>15</sup> / <sub>16</sub> "           |
| CP 680-3" dia | 1"                                      | 1 1/8"                                    |
| CP 680-4" dia | 1 <sup>3</sup> / <sub>16</sub> "        | <b>1</b> <sup>5</sup> / <sub>16</sub> "   |
| CP 680-6" dia | <b>1</b> <sup>5</sup> / <sub>16</sub> " | <b>1</b> <sup>7</sup> / <sub>16</sub> "   |

**Example:** For an 8" concrete deck you would need to have your CP 680 2" cut down to 7-1/16"