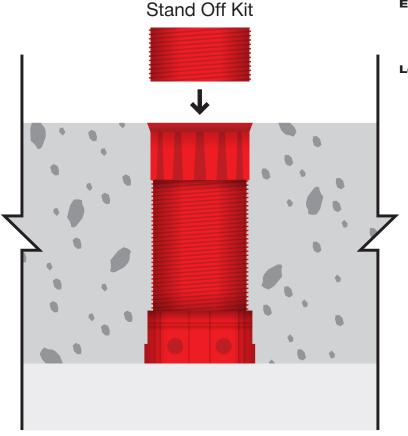

## CP 680 STAND OFF KIT

## **CP680 with Stand Off**

- Stand off component provides a pre- or postpoured solution for water containment and riser clamp support of vertical pipe penetrations
- Quick and easy installation, no special tools required
- Stand Off component may be installed before or after the concrete is poured