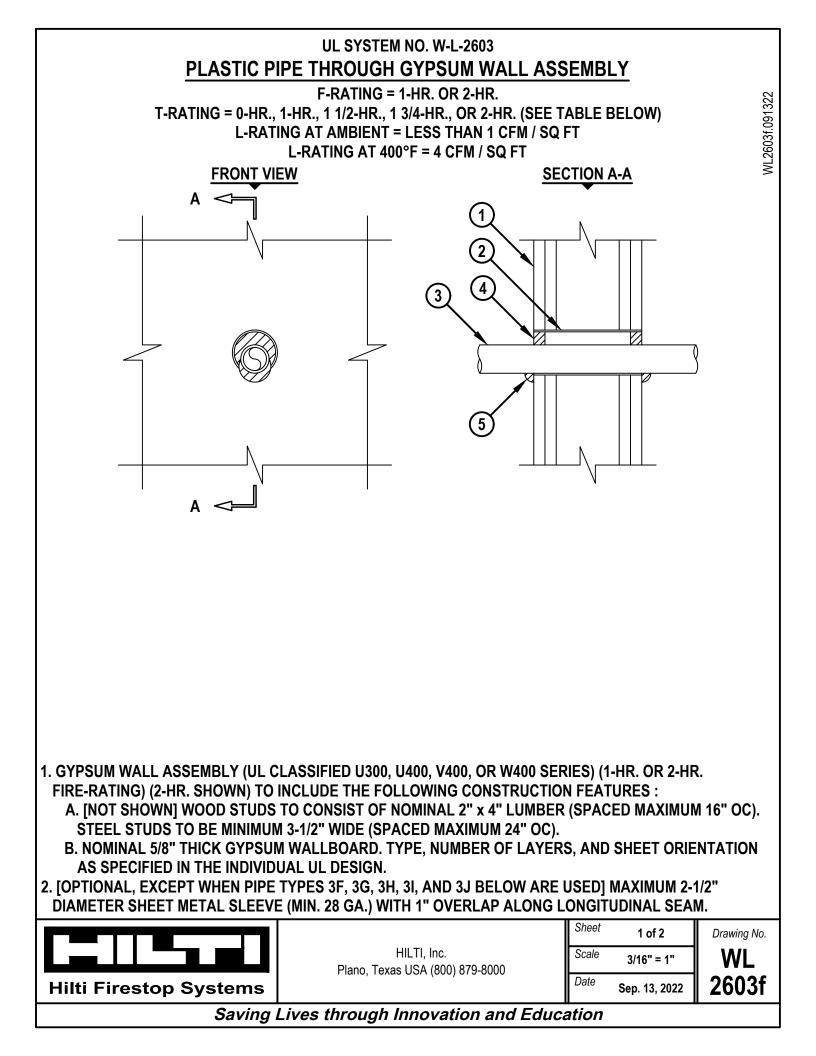

| UL SYSTEM NO. W-L-2603<br>PLASTIC PIPE THROUGH GYPSUM WALL ASSEMBLY                                                                                                                                                                                                                                                                                                                                                                                                                                                                                                                                                                                                                                                                                                                                                                                                                                                                                                                                                                                                                                                                                                                                                                                                                                                                                                                                                                                                                                                                                                                                                                                                                                                                                                                                                                                                                                                                                                    |                    |                                                                                              |                                                    |                    |                |  |  |  |
|------------------------------------------------------------------------------------------------------------------------------------------------------------------------------------------------------------------------------------------------------------------------------------------------------------------------------------------------------------------------------------------------------------------------------------------------------------------------------------------------------------------------------------------------------------------------------------------------------------------------------------------------------------------------------------------------------------------------------------------------------------------------------------------------------------------------------------------------------------------------------------------------------------------------------------------------------------------------------------------------------------------------------------------------------------------------------------------------------------------------------------------------------------------------------------------------------------------------------------------------------------------------------------------------------------------------------------------------------------------------------------------------------------------------------------------------------------------------------------------------------------------------------------------------------------------------------------------------------------------------------------------------------------------------------------------------------------------------------------------------------------------------------------------------------------------------------------------------------------------------------------------------------------------------------------------------------------------------|--------------------|----------------------------------------------------------------------------------------------|----------------------------------------------------|--------------------|----------------|--|--|--|
|                                                                                                                                                                                                                                                                                                                                                                                                                                                                                                                                                                                                                                                                                                                                                                                                                                                                                                                                                                                                                                                                                                                                                                                                                                                                                                                                                                                                                                                                                                                                                                                                                                                                                                                                                                                                                                                                                                                                                                        |                    | F-RATING = 1-<br>D-HR., 1-HR., 1 1/2-HR., 1 3<br>L-RATING AT AMBIENT = I<br>L-RATING AT 400° | /4-HR., OR 2-HR. (SEE TA<br>LESS THAN 1 CFM / SQ F |                    | WL2603f.091322 |  |  |  |
| <ol> <li>PENETRATING ITEM TO BE ONE OF THE FOLLOWING :         <ul> <li>A. MAXIMUM 1-1/4" (40 MM) NOMINAL DIAMETER POLYSTAR CT-WHITE (SDR 11) POLYPROPYLENE (PP) PLASTIC PIPE (MANUFACTURED BY ORION) (CLOSED PIPING SYSTEM).</li> <li>B. MAXIMUM 1" (32 MM) NOMINAL DIAMETER POLYSTAR CT-WHITE (SDR 9) POLYPROPYLENE (PP) PLASTIC PIPE (MANUFACTURED BY ORION) (CLOSED PIPING SYSTEM).</li> <li>C. MAXIMUM 3/4" (25 MM) NOMINAL DIAMETER POLYSTAR CT-WHITE (SDR 7.4) POLYPROPYLENE (PP) PLASTIC PIPE (MANUFACTURED BY ORION) (CLOSED PIPING SYSTEM).</li> <li>D. MAXIMUM 1-1/4" (40 MM) NOMINAL DIAMETER COSMOPLAST (SDR 6) POLYPROPYLENE (PP-R) PLASTIC PIPE (CLOSED PIPING SYSTEM).</li> <li>E. MAXIMUM 1-1/4" (40 MM) NOMINAL DIAMETER COPRAX (SDR 6) POLYPROPYLENE (PP-R) PLASTIC PIPE (CLOSED PIPING SYSTEM).</li> <li>E. MAXIMUM 1-1/4" (40 MM) NOMINAL DIAMETER COPRAX (SDR 6) POLYPROPYLENE (PP-R) PLASTIC PIPE (CLOSED PIPING SYSTEM).</li> <li>F. MAXIMUM 2" (63 MM) NOMINAL DIAMETER AQUATHERM GREENPIPE POLYPROPYLENE (PP-R) PIPE (SDR 7.3, 7.4, OR 9) (CLOSED PIPING SYSTEM).</li> <li>G. MAXIMUM 2" (63 MM) NOMINAL DIAMETER AQUATHERM BLUEPIPE POLYPROPYLENE (PP-RCT) PIPE (SDR 7.3 OR 9) (CLOSED PIPING SYSTEM).</li> <li>H. MAXIMUM 2" (63 MM) NOMINAL DIAMETER NUPI AMERICAS NIRON POLYPROPYLENE (PP-RCT) PIPE (SDR 7.3 OR 9) (CLOSED PIPING SYSTEM).</li> <li>I. MAXIMUM 2" (63 MM) NOMINAL DIAMETER AQUATECHNIK NA FUSION-TECH POLYPROPYLENE (PP-RCT) PIPE (SDR 7.4) (CLOSED PIPING SYSTEM).</li> <li>I. MAXIMUM 2" (63 MM) NOMINAL DIAMETER AQUATECHNIK NA FUSION-TECH POLYPROPYLENE (PP-RCT) PIPE (SDR 7.4) (CLOSED PIPING SYSTEM).</li> <li>I. MAXIMUM 2" (63 MM) NOMINAL DIAMETER AQUATECHNIK NA FUSION-TECH POLYPROPYLENE (PP-RCT) PIPE (SDR 7.4) (CLOSED PIPING SYSTEM).</li>                         MAXIMUM 2" (63 MM) NOMINAL DIAMETER UPONOR POLYPROPYLENE (PP-RCT) PIPE (SDR 9 OR 11) (CLOSED OR VENTED PIPING SYSTEM).</ul></li></ol> |                    |                                                                                              |                                                    |                    |                |  |  |  |
|                                                                                                                                                                                                                                                                                                                                                                                                                                                                                                                                                                                                                                                                                                                                                                                                                                                                                                                                                                                                                                                                                                                                                                                                                                                                                                                                                                                                                                                                                                                                                                                                                                                                                                                                                                                                                                                                                                                                                                        | PENETRANT TYPE     | T-RATING FOR 1-HR<br>RATED WALLS (HR)                                                        | T-RATING FOR 2-HR<br>RATED WALLS (HR)              | SLEEVE ALLOWED     |                |  |  |  |
|                                                                                                                                                                                                                                                                                                                                                                                                                                                                                                                                                                                                                                                                                                                                                                                                                                                                                                                                                                                                                                                                                                                                                                                                                                                                                                                                                                                                                                                                                                                                                                                                                                                                                                                                                                                                                                                                                                                                                                        | 3A, 3B, 3C         | 0                                                                                            | 1-3/4                                              | YES                | ]              |  |  |  |
|                                                                                                                                                                                                                                                                                                                                                                                                                                                                                                                                                                                                                                                                                                                                                                                                                                                                                                                                                                                                                                                                                                                                                                                                                                                                                                                                                                                                                                                                                                                                                                                                                                                                                                                                                                                                                                                                                                                                                                        | 3D, 3E             | 1                                                                                            | 2                                                  | YES                |                |  |  |  |
|                                                                                                                                                                                                                                                                                                                                                                                                                                                                                                                                                                                                                                                                                                                                                                                                                                                                                                                                                                                                                                                                                                                                                                                                                                                                                                                                                                                                                                                                                                                                                                                                                                                                                                                                                                                                                                                                                                                                                                        | 3F, 3G, 3H, 3I, 3J | 0                                                                                            | 1                                                  | NO                 |                |  |  |  |
| NOTES : 1. DIAMETER OF OPENING TO BE 1" LARGER THAN OUTSIDE DIAMETER OF THE PENETRANT.         2. ANNULAR SPACE = MINIMUM 0", MAXIMUM 1".                                                                                                                                                                                                                                                                                                                                                                                                                                                                                                                                                                                                                                                                                                                                                                                                                                                                                                                                                                                                                                                                                                                                                                                                                                                                                                                                                                                                                                                                                                                                                                                                                                                                                                                                                                                                                              |                    |                                                                                              |                                                    |                    |                |  |  |  |
|                                                                                                                                                                                                                                                                                                                                                                                                                                                                                                                                                                                                                                                                                                                                                                                                                                                                                                                                                                                                                                                                                                                                                                                                                                                                                                                                                                                                                                                                                                                                                                                                                                                                                                                                                                                                                                                                                                                                                                        |                    |                                                                                              |                                                    | Sheet 2 of 2 Drawi | na No          |  |  |  |