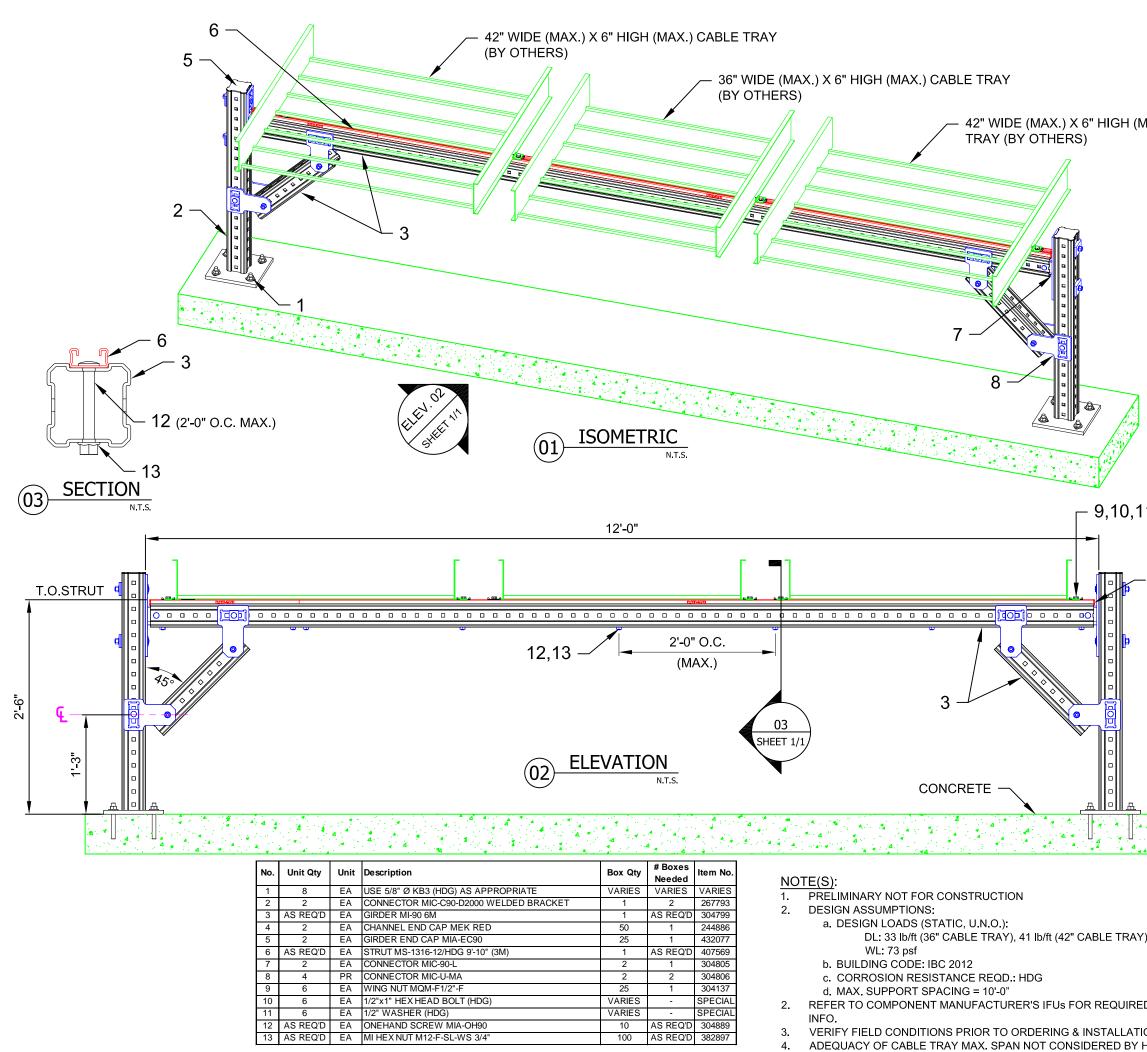

| MAX.) CABLE<br>(EO<br>con<br>curr<br>and<br>valu<br>and<br>suit<br>cap<br>sho<br>Moc<br>alte<br>EOF | tomer is assumed ad<br>ign Assumptions were<br>fied by the responsi<br>(R). The basis of<br>nection design is the<br>ent Hilti Technical C<br>cross-section pro-<br>ues, factors of safety<br>limiting factors.<br>ability for any speci-<br>acity of the supportive<br>wn configuration and a<br>dification to compone<br>r performance and m<br>R.<br>ICAL DETAIL TYPE:<br>CABLE TRA | e published data in the<br>Buide, including material<br>perties, allowable load<br>methods of calculation,<br>The EOR must verify<br>fic application, and the<br>e structure to receive the<br>associated reaction loads.<br>ents and/or design may<br>just be evaluated by the<br>Y SUPPORT |
|-----------------------------------------------------------------------------------------------------|----------------------------------------------------------------------------------------------------------------------------------------------------------------------------------------------------------------------------------------------------------------------------------------------------------------------------------------------------------------------------------------|----------------------------------------------------------------------------------------------------------------------------------------------------------------------------------------------------------------------------------------------------------------------------------------------|
| Түр<br>1 DES                                                                                        | CABLE TRA                                                                                                                                                                                                                                                                                                                                                                              |                                                                                                                                                                                                                                                                                              |
| 1 DES                                                                                               |                                                                                                                                                                                                                                                                                                                                                                                        | MULTI TRAY                                                                                                                                                                                                                                                                                   |
| •                                                                                                   | TYPICAL DETAIL DESCRIPTION:<br>GOALPOST - MULTI TRAY                                                                                                                                                                                                                                                                                                                                   |                                                                                                                                                                                                                                                                                              |
|                                                                                                     | IGNED BY:                                                                                                                                                                                                                                                                                                                                                                              | REVIEWED BY:<br>AJV                                                                                                                                                                                                                                                                          |
| - 4 dra<br>GA                                                                                       | WN BY:<br>B                                                                                                                                                                                                                                                                                                                                                                            | ISSUE DATE:<br>31 DEC 14                                                                                                                                                                                                                                                                     |
|                                                                                                     | ISIONS:<br>DESCRIPTION:<br>ORIGINAL ISSUE                                                                                                                                                                                                                                                                                                                                              | DATE:<br>31 DEC 14<br>                                                                                                                                                                                                                                                                       |
|                                                                                                     |                                                                                                                                                                                                                                                                                                                                                                                        |                                                                                                                                                                                                                                                                                              |
|                                                                                                     | TYPICAL DETAIL NOMENCLATURE:                                                                                                                                                                                                                                                                                                                                                           |                                                                                                                                                                                                                                                                                              |
| D INSTALLATION                                                                                      | WING NUMBER:                                                                                                                                                                                                                                                                                                                                                                           | SHEET:                                                                                                                                                                                                                                                                                       |