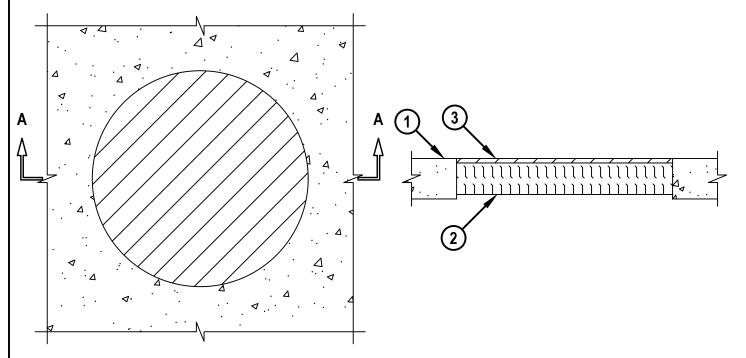

## BLANK OPENING THROUGH CONCRETE FLOOR/WALL OR BLOCK WALL ASSEMBLY

F-RATING = 2-HR. T-RATING = 0-HR.

**TOP VIEW** 

**SECTION A-A** 

CAJ0141b.0912

- 1. CONCRETE FLOOR OR WALL ASSEMBLY (2-HR. FIRE-RATING) :
  - A. LIGHTWEIGHT OR NORMAL WEIGHT CONCRETE FLOOR OR WALL (MINIMUM 4-1/2" THICK).
  - B. ANY UL/cUL CLASSIFIED CONCRETE BLOCK WALL.
- 2. MINIMUM 3-1/2" THICKNESS MINERAL WOOL SAFING (MIN. 4 PCF DENSITY) TIGHTLY PACKED.
- 3. MINIMUM 1/2" DEPTH HILTI CFS-S SIL GG FIRESTOP SILICONE SEALANT OR HILTI CFS-S SIL SL FIRESTOP SILICONE SEALANT (FLOORS ONLY).

NOTES: 1. MAXIMUM DIAMETER OF OPENING = 24".

2. MINIMUM 1/2" DEPTH HILTI CFS-S SIL GG FIRESTOP SILICONE SEALANT IS REQUIRED ON EACH SIDE OF A WALL.

HILTI, Inc. Plano, Texas USA (800) 879-8000

| Sheet | 1 of 1        |
|-------|---------------|
| Scale | 3/32" = 1"    |
| Date  | Sep. 12, 2022 |