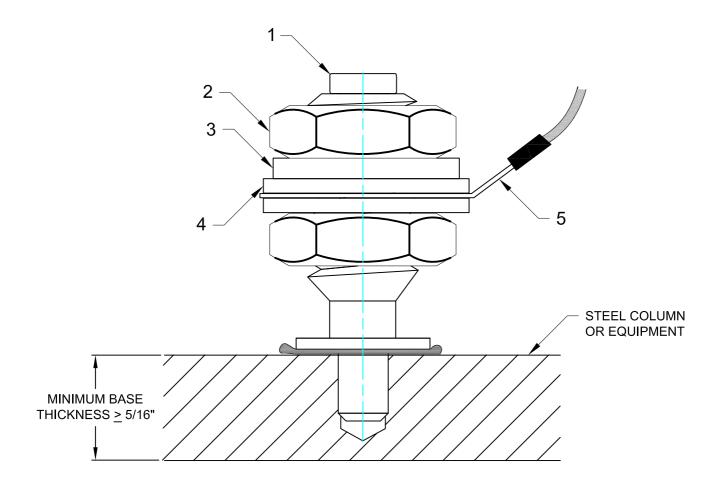

## NOTES:

- 1. SPACE POWDER-ACTUATED STUDS ACCORDINGLY TO ACCOMMODATE DESIGN REQUIREMENTS.
- 2. POWDER-ACTUATED STUDS SHALL BE INSTALLED PER HILTI INSTALLATION INSTRUCTIONS

| Item | Description                                                                                          | Quantity |
|------|------------------------------------------------------------------------------------------------------|----------|
| 1    | HILTI X-BT W10-24-6 SN12-R #377076                                                                   | 1        |
| 2    | HEX JAM NUT 3/8-16, ALLOY GROUP 2 (316SS) ACCORDING TO ASTM F 594                                    | 1        |
| 3    | REGULAR HELICAL SPRING LOCK WASHER ACCORDING TO B18.12.1, 316 STAINLESS STEEL ACCORDING TO SAE J405. | 1        |
| 4    | TYPE A PLAIN WASHER ACCORDING TO ANSI B18.22.1, MATERIAL ACCORDING TO ASTM AZ4D TYPE 316.            | 2        |
| 5    | RING TERMINATED COPPER OR ALUMINUM CONDUCTORS                                                        | 1        |