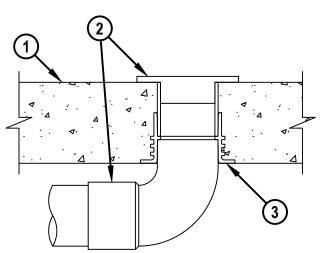

## **CROSS-SECTIONAL VIEW**

FB2032d.040722

1. LIGHTWEIGHT OR NORMAL WEIGHT CONCRETE FLOOR ASSEMBLY (MINIMUM 6" THICK) (3-HR. FIRE-RATING).

PVC (SCH 40) DRAIN PIPE (BY OTHERS)

- 2. DRAIN PIPE AND TOILET FLANGE TO BE FITTED AND CEMENTED WITHIN APPROPRIATELY SIZED FIRESTOP DEVICE USING PVC CEMENT :
  - A. NOMINAL 3" OR 4" DIAMETER PVC PLASTIC PIPE (SCH 40) (CELLULAR OR SOLID CORE).
- 3. HILTI 3" OR 4" CFS-CID-CS FIRESTOP CLOSET STUB CAST IN PLACE.
- 4. [NOT SHOWN] FLOOR MOUNTED VITREOUS WATER CLOSET.