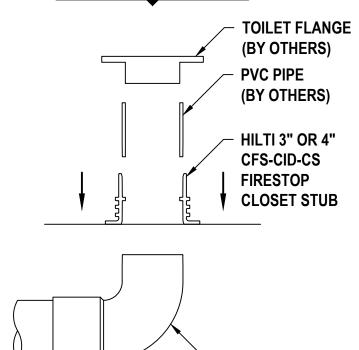

## **CROSS-SECTIONAL VIEW**

FB2032d.040722

1. LIGHTWEIGHT OR NORMAL WEIGHT CONCRETE FLOOR ASSEMBLY (MINIMUM 6" THICK) (3-HR. FIRE-RATING).

PVC (SCH 40) DRAIN PIPE (BY OTHERS)

- 2. DRAIN PIPE AND TOILET FLANGE TO BE FITTED AND CEMENTED WITHIN APPROPRIATELY SIZED FIRESTOP DEVICE USING PVC CEMENT :
  - A. NOMINAL 3" OR 4" DIAMETER PVC PLASTIC PIPE (SCH 40) (CELLULAR OR SOLID CORE).
- 3. HILTI 3" OR 4" CFS-CID-CS FIRESTOP CLOSET STUB CAST IN PLACE.
- 4. [NOT SHOWN] FLOOR MOUNTED VITREOUS WATER CLOSET.