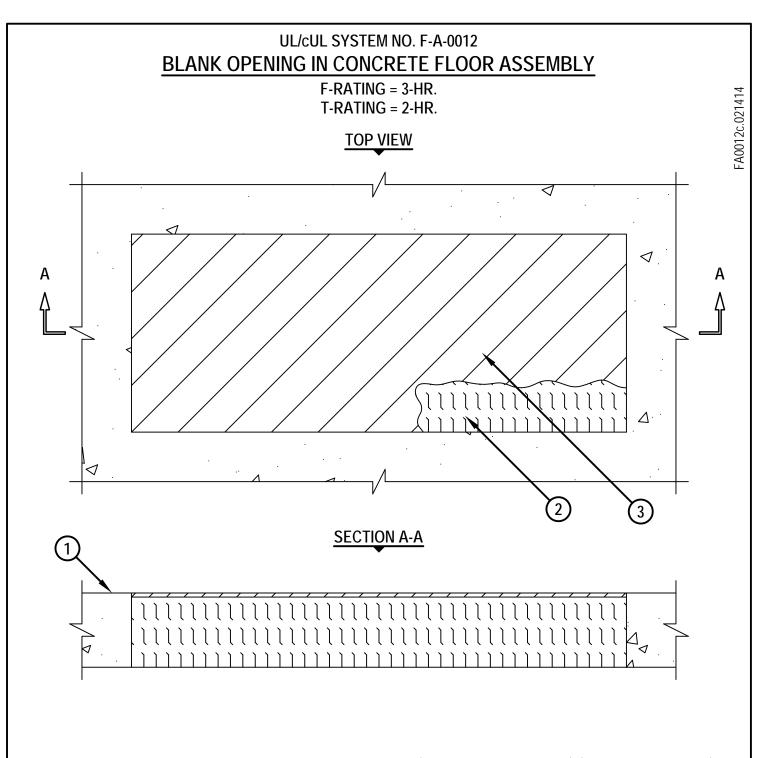

- 1. LIGHTWEIGHT OR NORMAL WEIGHT CONCRETE FLOOR (MINIMUM 4-1/2" THICK) (3-HR. FIRE-RATING).
- 2. MINIMUM 4-1/4" THICKNESS MINERAL WOOL (MIN. 4 PCF DENSITY) TIGHTLY PACKED.
- 3. MINIMUM 1/4" DEPTH HILTI CFS-S SIL SL FIRESTOP SILICONE SEALANT, HILTI CP 604 SELF-LEVELING FIRESTOP SEALANT, OR HILTI CFS-S SIL GG FIRESTOP SILICONE SEALANT.

NOTE: MAXIMUM SIZE OF OPENING = 30" x 12" (OR A MAXIMUM DIAMETER OF 12")

HILTI, Inc. Tulsa, Oklahoma USA (800) 879-8000

| Sheet | 1 of 1        |
|-------|---------------|
| Scale | 11/64" = 1"   |
| Date  | Feb. 14, 2014 |