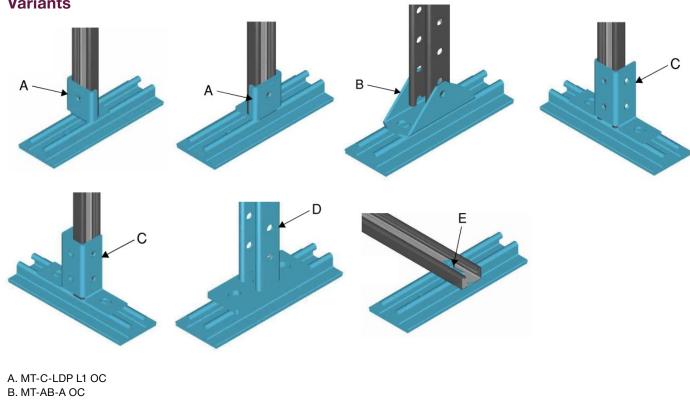

lti.com



# **3.0 MODULAR SUPPORT SYSTEM 3.2.12 MT LOAD DISTRIBUTION PLATES MT-B-LDP S**

## Description

Small load distribution plate for rooftop supports.

#### **Material Specifications**

| Standard | Grade  | F <sub>y</sub> , ksi (MPa) | F <sub>u</sub> , ksi (MPa) |
|----------|--------|----------------------------|----------------------------|
| HN 650   | AIMgSi | 23.21 (160)                | 31.18 (215)                |

## **Corrosion Protection**

#### Aluminum / EPDM Rubber

MT-B-LDP S

#### **Ordering Information**

| Description | Weight Per Piece<br>Ibs (kg) | Quantity<br>Piece(s) | Item No. |
|-------------|------------------------------|----------------------|----------|
| MT-B-LDP S  | 1.46 (0.66)                  | 2                    | 2320182  |

### **Variants**





C. MT-B-T OC

E. MT-CTAB OC

D. MT-BR-300/450/600/1000 OC