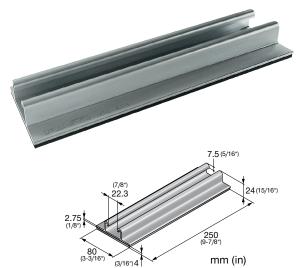

# **3.0 MODULAR SUPPORT SYSTEM 3.2.12 MT LOAD DISTRIBUTION PLATES MT-B-LDP S**

## Description

Small load distribution plate for rooftop supports.

#### Aluminum / EPDM Rubber

MT-B-LDP S

#### **Ordering Information**

| Description | Weight Per Piece<br>Ibs (kg) | Quantity<br>Piece(s) | Item No. |
|-------------|------------------------------|----------------------|----------|
| MT-B-LDP S  | 1.46 (0.66)                  | 2                    | 2320182  |