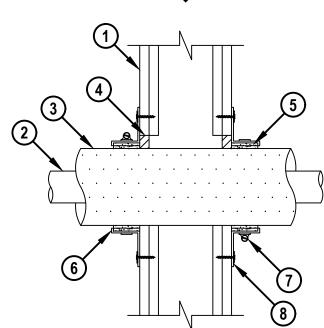

## **UL/cUL SYSTEM NO. W-L-5383**

## INSULATED METAL PIPE THROUGH GYPSUM WALL ASSEMBLY

F-RATING = 1-HR. OR 2-HR.
T-RATING = 1-HR. OR 2-HR.
L-RATING AT AMBIENT = LESS THAN 1 CFM / SQ FT
L-RATING AT 400°F = LESS THAN 1 CFM / SQ FT

WL5383b.01092;

- 1. GYPSUM WALL ASSEMBLY (UL/cUL CLASSIFIED U300, U400, OR V400 SERIES) (1-HR. OR 2-HR. FIRE-RATING) (2-HR. SHOWN). THE RATINGS OF THE SYSTEM ARE EQUAL TO THE RATING OF THE WALL ASSEMBLY.
  - A. [NOT SHOWN] WOOD STUDS TO CONSIST OF NOMINAL 2" x 4" LUMBER. STEEL STUDS TO BE MINIMUM 3-5/8" WIDE.
- 2. PENETRATING ITEM TO BE ONE OF THE FOLLOWING:
  - A. MAXIMUM 2" NOMINAL DIAMETER COPPER PIPE OR TUBING.
- 3. MAXIMUM 1-1/2" THICK AB/PVC PIPE INSULATION.
- 4. MINIMUM 5/8" DEPTH HILTI FS-ONE MAX INTUMESCENT FIRESTOP SEALANT.
- 5. HILTI CP 648E FIRESTOP WRAP STRIPS (NOMINAL 3/16" THICK x 1-3/4" WIDE) CONTINUOUSLY WRAPPED AROUND THE OUTER CIRCUMFERENCE OF THE PENETRATING ITEM, AS SPECIFIED IN TABLE BELOW, WITH ENDS BUTTED AND HELD IN PLACE WITH TAPE.
- 6. HILTI 1-3/4" RETAINING COLLAR WRAPPED OVER WRAP STRIP, OVERLAPPING MINIMUM 1".
- 7. NOMINAL 1/2" WIDE STAINLESS STEEL HOSE CLAMP FASTENED AT MID-HEIGHT OF RETAINING COLLAR.
- 8. EVERY TAB OF RETAINING COLLAR SECURED TO WALL WITH 1-1/4" LONG STEEL LAMINATE SCREWS IN CONJUNCTION WITH 3/4" DIAMETER STEEL WASHERS.

| MAX PIPE DIAMETER | NO. OF LAYERS OF CP 648E |
|-------------------|--------------------------|
| 2" (OR SMALLER)   | 2                        |

NOTES: 1. MAXIMUM DIAMETER OF OPENING = 6".
2. ANNULAR SPACE = MINIMUM 0", MAXIMUM 1-1/4".