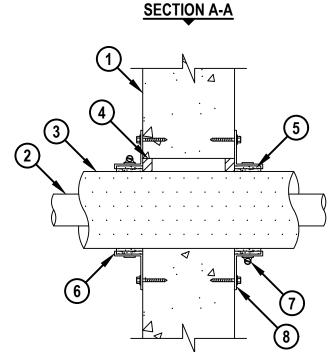

- 1. LIGHTWEIGHT OR NORMAL CONCRETE WALL OR CONCRETE BLOCK WALL ASSEMBLY. THE RATINGS OF THE SYSTEM ARE EQUAL TO THE RATING OF THE WALL ASSEMBLY.
  - A. MINIMUM 4-7/8" THICK CONCRETE FOR 1-HR. ASSEMBLIES.
  - B. MINIMUM 6-1/8" THICK CONCRETE FOR 2-HR. ASSEMBLIES.
- 2. PENETRATING ITEM TO BE ONE OF THE FOLLOWING:
  - A. MAXIMUM 2" NOMINAL DIAMETER COPPER PIPE OR TUBING.
- 3. MAXIMUM 1-1/2" THICK AB/PVC PIPE INSULATION.
- 4. MINIMUM 5/8" DEPTH HILTI FS-ONE MAX INTUMESCENT FIRESTOP SEALANT.
- 5. HILTI CP 648E FIRESTOP WRAP STRIPS (NOMINAL 3/16" THICK x 1-3/4" WIDE) CONTINUOUSLY WRAPPED AROUND THE OUTER CIRCUMFERENCE OF THE PENETRATING ITEM, AS SPECIFIED IN TABLE BELOW, WITH ENDS BUTTED AND HELD IN PLACE WITH TAPE.
- 6. HILTI 1-3/4" RETAINING COLLAR WRAPPED OVER WRAP STRIP, OVERLAPPING MINIMUM 1".
- 7. NOMINAL 1/2" WIDE STAINLESS STEEL HOSE CLAMP FASTENED AT MID-HEIGHT OF RETAINING COLLAR.
- 8. EVERY TAB OF RETAINING COLLAR SECURED TO WALL WITH 1-1/2" LONG STEEL MASONRY SCREWS OR ANCHORS IN CONJUNCTION WITH 3/4" DIAMETER STEEL WASHERS.

| MAX PIPE DIAMETER | NO. OF LAYERS OF CP 648E |
|-------------------|--------------------------|
| 2" (OR SMALLER)   | 2                        |

NOTES: 1. MAXIMUM DIAMETER OF OPENING = 6".

2. ANNULAR SPACE = MINIMUM 0", MAXIMUM 1-1/4".