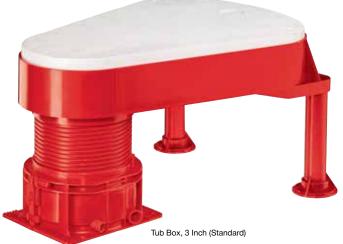

| Order Designation                  | Sales pack quantity | Item number |
|------------------------------------|---------------------|-------------|
| Tub Box, Classic 2 Inch (Standard) | 1 pc                | 295455      |
| Tub Box, 3 Inch (Standard)         | 1 pc                | 295456      |