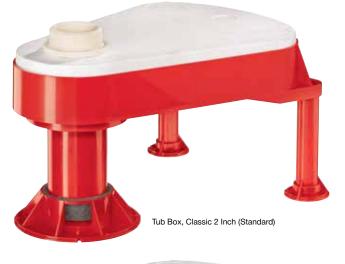

| Order Designation                  | Sales pack quantity | Item number |
|------------------------------------|---------------------|-------------|
| Tub Box, Classic 2 Inch (Standard) | 1 pc                | 295455      |
| Tub Box, 3 Inch (Standard)         | 1 pc                | 295456      |