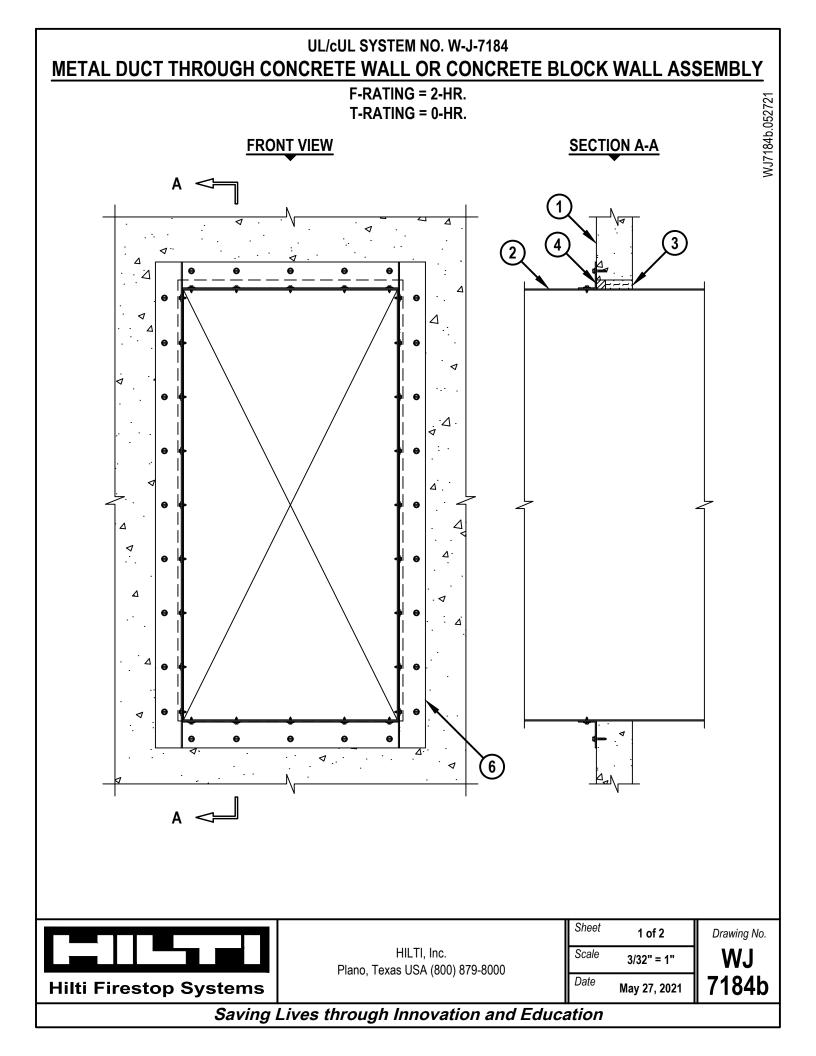

| UL/cUL SYSTEM NO. W-J-7184                                                                                                                                                                                                                                                                                                             |                                        |                                                                                    |                            |
|----------------------------------------------------------------------------------------------------------------------------------------------------------------------------------------------------------------------------------------------------------------------------------------------------------------------------------------|----------------------------------------|------------------------------------------------------------------------------------|----------------------------|
| METAL DUCT THROUGH CONCRETE WALL OR CONCRETE BLOCK WALL ASSEMBLY                                                                                                                                                                                                                                                                       |                                        |                                                                                    |                            |
| F-RATING =<br>T-RATING =                                                                                                                                                                                                                                                                                                               |                                        |                                                                                    | WJ7184b.052721             |
|                                                                                                                                                                                                                                                                                                                                        |                                        |                                                                                    |                            |
|                                                                                                                                                                                                                                                                                                                                        |                                        |                                                                                    |                            |
| 1. CONCRETE WALL ASSEMBLY (2-HR. FIRE-RATING) :<br>A. LIGHTWEIGHT OR NORMAL WEIGHT CONCRETE W.<br>B. ANY UL/CUL CLASSIFIED CONCRETE BLOCK WALL                                                                                                                                                                                         | · ·                                    | CK).                                                                               |                            |
| 2. PENETRATING ITEM TO CONSIST OF ONE OF THE FOLLOWING :<br>A. MAXIMUM 24" x 48" SHEET METAL DUCT (MIN. 24 GA.).<br>B. MAXIMUM 24" x 40" SHEET METAL DUCT (MIN. 24 GA.) WITH BW11 COATING MATERIAL (FLAMEBAR<br>BW11 FIRE RATED DUCTWORK BY FIRESPRAY INTERNATION, LTD.).                                                              |                                        |                                                                                    |                            |
| <ol> <li>MINIMUM 2-3/4" THICKNESS MINERAL WOOL (MIN. 4 PCF DENSITY) TIGHTLY PACKED AND RECESSED ON<br/>ONE SIDE OF THE WALL TO ACCOMMODATE FIRESTOP SEALANT.</li> <li>MINIMUM 1" DEPTH HILTI FS-ONE MAX INTUMESCENT FIRESTOP SEALANT FLUSH WITH ONE SIDE OF<br/>WALL.</li> </ol>                                                       |                                        |                                                                                    |                            |
| 5. [NOT SHOWN] MINIMUM 1/2" BEAD HILTI FS-ONE MAX I<br>POINT OF CONTACT ON FINISHED ONE SIDE OF WALL (<br>TO INSTALLATION OF STEEL ANGLES.                                                                                                                                                                                             | THE SAME SIDE WHE                      | RE ITEM 4 IS APPLI                                                                 | ed), prior                 |
| 6. AFTER SEALING SPACE BETWEEN DUCT AND WALL AS<br>STEEL ANGLES (L2 x 3 x MIN. 18 GA.) TO DUCT, WITH 3'<br>NO. 10 STEEL SHEET METAL SCREWS SPACED MAXIMU                                                                                                                                                                               | LEG OVERLAPPING (<br>M 1" FROM ENDS AN | ONTO WALL SURF<br>D MAXIMUM 6" OC.                                                 | ACE, WITH<br>ANGLES        |
| TO BE SECURELY ATTACHED TO STEEL DUCT AND BUTTED TIGHTLY TO WALL SURFACE. STEEL ANGLE<br>INSTALLED AROUND PERIMETER OF DUCT ON ALL SIDES. SECOND LEG OF STEEL ANGLE TO THEN BE<br>FASTENED INTO WALL AROUND PERIMETER OF THE DUCT, AT EACH LOCATION WHERE THE FIRST LEG<br>IS FASTENED TO THE DUCT, USING 1-1/4" LONG CONCRETE SCREWS. |                                        |                                                                                    |                            |
| NOTES : 1. MAXIMUM AREA OF OPENING IS 1225 SQ. IN., WITH A MAXIMUM DIMENSION OF 49".<br>2. ANNULAR SPACE = MINIMUM 0", MAXIMUM 1".                                                                                                                                                                                                     |                                        |                                                                                    |                            |
| HILTI,<br>HILTI,<br>Hilti Firestop Systems                                                                                                                                                                                                                                                                                             |                                        | Sheet         2 of 2           Scale         -           Date         May 27, 2021 | Drawing No.<br>WJ<br>7184b |