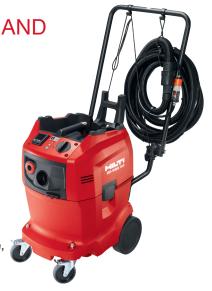

**UNINTERRUPTED CORING** 

Water Management System DD-WMS 100 BLE

Spend less time managing water supply, slurry and dust removal, and more time on your wet diamond coring applications with the diamond drilling water management system DD-WMS 100 BLE.

## **Advantages**

- Collects and recycles slurry for use as cooling water
- 3 modes recycling, vacuum cleaning and water supply
- Easy disposal process with collection of slurry in filter bag
- Virtually maintenance-free, saving you time and maximizing productivity

Newly equipped with Bluetooth technology, connect with the new core rig DD 150-U for enhanced operator control and valuable troubleshooting alerts.

With the DD WMS 100-BLE, transform the diamond concrete core drilling from a cumbersome and time-consuming process into a faster, easier, and more intuitive process to take your jobsite to the next level of productivity.