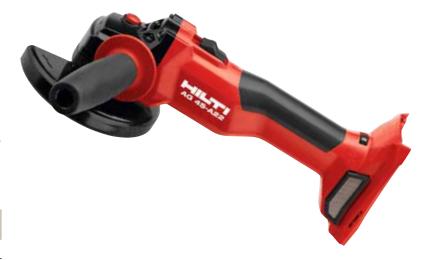

FINISH BIG WITH OUR EXPANDED GRINDER OFFERING

Cordless angle grinder AG 4S-A22-5

Delivering exceptional precision for cutting, grinding, smoothing, and finishing, the angle grinder AG 4S-A22 is now available with a 5" disc option for your metal working jobs, making it the perfect addition to your tool crib.

Ultimate gearing, variable speed dial, and a brushless motor make this grinder ideal for use on a variety of materials such as stainless steel, aluminum, brass, copper, titanium, concrete, and other mineral surfaces. With its comfortable grip, Active Torque Control, and blade brake, you can count on the AG 4S-A22 to get the job done safer and more efficiently.

## **Advantages**

- Brushless motor
- Slim design
- Variable speed dial (3500-8500 RPM)
- Active Torque Control
- Blade brake