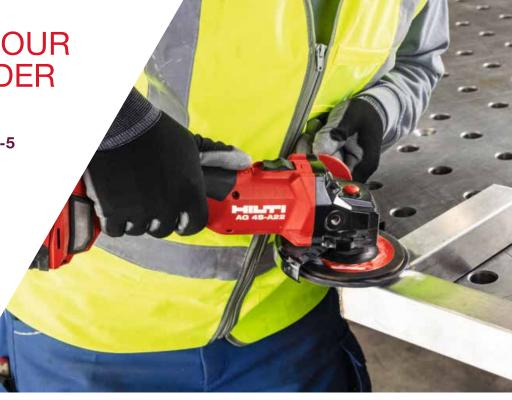

FINISH BIG WITH OUR EXPANDED GRINDER OFFERING

Cordless angle grinder AG 4S-A22-5

Delivering exceptional precision for cutting, grinding, smoothing, and finishing, the angle grinder AG 4S-A22 is now available with a 5" disc option for your metal working jobs, making it the perfect addition to your tool crib.

Ultimate gearing, variable speed dial, and a brushless motor make this grinder ideal for use on a variety of materials such as stainless steel, aluminum, brass, copper, titanium, concrete, and other mineral surfaces. With its comfortable grip, Active Torque Control, and blade brake, you can count on the AG 4S-A22 to get the job done safer and more efficiently.