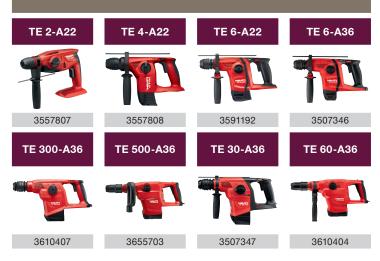

| DRILLING                                                                                                                                                                                                                                                                                                                                                                                                                                                                                                                                                                                                                                                                                                                                                                                                                                                                                                                                                                                                                                                                                                                                                                                                                                                                                                                                                                                                                                                                                                                                                                                                                                                                                                                                                                                                                                                                                                                                                                                                                                        | SCREW F                                                                                                                                                                                                                                                                                                                                                                                                                                                                                                                                                                                                                                                                                                                                                                                                                                                                                                                                                                                                                                                                                                                                                                                                                                                                                                                                                                                                                                                                                                                                                                                                                                                                                                                                                                                                                                                                                                                                                                                                                                                     | ASTENING                                                                  | GRINDING                                        | BOLTING &<br>ANCHORING           | DIRECT<br>FASTENING                   | ł                        |
|-------------------------------------------------------------------------------------------------------------------------------------------------------------------------------------------------------------------------------------------------------------------------------------------------------------------------------------------------------------------------------------------------------------------------------------------------------------------------------------------------------------------------------------------------------------------------------------------------------------------------------------------------------------------------------------------------------------------------------------------------------------------------------------------------------------------------------------------------------------------------------------------------------------------------------------------------------------------------------------------------------------------------------------------------------------------------------------------------------------------------------------------------------------------------------------------------------------------------------------------------------------------------------------------------------------------------------------------------------------------------------------------------------------------------------------------------------------------------------------------------------------------------------------------------------------------------------------------------------------------------------------------------------------------------------------------------------------------------------------------------------------------------------------------------------------------------------------------------------------------------------------------------------------------------------------------------------------------------------------------------------------------------------------------------|-------------------------------------------------------------------------------------------------------------------------------------------------------------------------------------------------------------------------------------------------------------------------------------------------------------------------------------------------------------------------------------------------------------------------------------------------------------------------------------------------------------------------------------------------------------------------------------------------------------------------------------------------------------------------------------------------------------------------------------------------------------------------------------------------------------------------------------------------------------------------------------------------------------------------------------------------------------------------------------------------------------------------------------------------------------------------------------------------------------------------------------------------------------------------------------------------------------------------------------------------------------------------------------------------------------------------------------------------------------------------------------------------------------------------------------------------------------------------------------------------------------------------------------------------------------------------------------------------------------------------------------------------------------------------------------------------------------------------------------------------------------------------------------------------------------------------------------------------------------------------------------------------------------------------------------------------------------------------------------------------------------------------------------------------------------|---------------------------------------------------------------------------|-------------------------------------------------|----------------------------------|---------------------------------------|--------------------------|
| SF 2H-A12     SFC 22-A     SBT 4-A22       Image: Second | SID 2-A12     SFD 2-A12       Image: Comparison of the second | SFE 2-A12     SID 4-A22       NEW     T       T     T                     | AG 500-A22 AG 600-A36                           | SIW 22-A3/8' SIW 22T-A           | BX 3 ME 02-A22                        | TE 2-A22                 |
| 3613617 3557668 3680833                                                                                                                                                                                                                                                                                                                                                                                                                                                                                                                                                                                                                                                                                                                                                                                                                                                                                                                                                                                                                                                                                                                                                                                                                                                                                                                                                                                                                                                                                                                                                                                                                                                                                                                                                                                                                                                                                                                                                                                                                         | 3613616 3613615                                                                                                                                                                                                                                                                                                                                                                                                                                                                                                                                                                                                                                                                                                                                                                                                                                                                                                                                                                                                                                                                                                                                                                                                                                                                                                                                                                                                                                                                                                                                                                                                                                                                                                                                                                                                                                                                                                                                                                                                                                             | 3557806 3557804                                                           | 3507334 3610419<br>AG 4S-A22 AG 4S-A22          | 3557669 3557670                  | 3610399                               | 3557807                  |
| SF 6H-A22 SF 10W-A22                                                                                                                                                                                                                                                                                                                                                                                                                                                                                                                                                                                                                                                                                                                                                                                                                                                                                                                                                                                                                                                                                                                                                                                                                                                                                                                                                                                                                                                                                                                                                                                                                                                                                                                                                                                                                                                                                                                                                                                                                            | SID 8-A22 ST 1800-A22                                                                                                                                                                                                                                                                                                                                                                                                                                                                                                                                                                                                                                                                                                                                                                                                                                                                                                                                                                                                                                                                                                                                                                                                                                                                                                                                                                                                                                                                                                                                                                                                                                                                                                                                                                                                                                                                                                                                                                                                                                       | SF BT 22-A SD 5000-A22                                                    | (4.5") (5")                                     | SIW 6AT-A22 SIW 9-A22            | BX 3-IF                               | TE 300-A3                |
| 3557666 3529343                                                                                                                                                                                                                                                                                                                                                                                                                                                                                                                                                                                                                                                                                                                                                                                                                                                                                                                                                                                                                                                                                                                                                                                                                                                                                                                                                                                                                                                                                                                                                                                                                                                                                                                                                                                                                                                                                                                                                                                                                                 | 3610415 3510826                                                                                                                                                                                                                                                                                                                                                                                                                                                                                                                                                                                                                                                                                                                                                                                                                                                                                                                                                                                                                                                                                                                                                                                                                                                                                                                                                                                                                                                                                                                                                                                                                                                                                                                                                                                                                                                                                                                                                                                                                                             | 3513959 3666732                                                           | 3641684 366487                                  | 3598798 3634504                  | 3548313                               | 3610407                  |
| C                                                                                                                                                                                                                                                                                                                                                                                                                                                                                                                                                                                                                                                                                                                                                                                                                                                                                                                                                                                                                                                                                                                                                                                                                                                                                                                                                                                                                                                                                                                                                                                                                                                                                                                                                                                                                                                                                                                                                                                                                                               | UTTING                                                                                                                                                                                                                                                                                                                                                                                                                                                                                                                                                                                                                                                                                                                                                                                                                                                                                                                                                                                                                                                                                                                                                                                                                                                                                                                                                                                                                                                                                                                                                                                                                                                                                                                                                                                                                                                                                                                                                                                                                                                      |                                                                           |                                                 | TING & CRIMPING                  |                                       |                          |
| SR 2-A12 SR 6-A22 S                                                                                                                                                                                                                                                                                                                                                                                                                                                                                                                                                                                                                                                                                                                                                                                                                                                                                                                                                                                                                                                                                                                                                                                                                                                                                                                                                                                                                                                                                                                                                                                                                                                                                                                                                                                                                                                                                                                                                                                                                             | JD 6-A22 SR 30-A36                                                                                                                                                                                                                                                                                                                                                                                                                                                                                                                                                                                                                                                                                                                                                                                                                                                                                                                                                                                                                                                                                                                                                                                                                                                                                                                                                                                                                                                                                                                                                                                                                                                                                                                                                                                                                                                                                                                                                                                                                                          |                                                                           | NPR 32<br>ecify jaws when ordering)             | UN 54-A22 NPU 100-A22            | NCR 60-A22                            | GPB 6X                   |
| 3610413 3591692                                                                                                                                                                                                                                                                                                                                                                                                                                                                                                                                                                                                                                                                                                                                                                                                                                                                                                                                                                                                                                                                                                                                                                                                                                                                                                                                                                                                                                                                                                                                                                                                                                                                                                                                                                                                                                                                                                                                                                                                                                 | 3610408 3591693                                                                                                                                                                                                                                                                                                                                                                                                                                                                                                                                                                                                                                                                                                                                                                                                                                                                                                                                                                                                                                                                                                                                                                                                                                                                                                                                                                                                                                                                                                                                                                                                                                                                                                                                                                                                                                                                                                                                                                                                                                             |                                                                           | ontact Hilti for product details                | 3604179 3604186                  | 3604187                               | 36556                    |
| SCO 6-A22     SCM 22-A     SB 4-A22       Image: Contract of the second secon | SC 60W-A36 WSR 36-A30                                                                                                                                                                                                                                                                                                                                                                                                                                                                                                                                                                                                                                                                                                                                                                                                                                                                                                                                                                                                                                                                                                                                                                                                                                                                                                                                                                                                                                                                                                                                                                                                                                                                                                                                                                                                                                                                                                                                                                                                                                       | 5 SR 4-A22 N                                                              | CT 25-A NCT 53-A                                | NCT 45-A22 NCT 85-A22            | NCR 120-A22                           | GDG 6-                   |
| 3557648 3557671 3533292                                                                                                                                                                                                                                                                                                                                                                                                                                                                                                                                                                                                                                                                                                                                                                                                                                                                                                                                                                                                                                                                                                                                                                                                                                                                                                                                                                                                                                                                                                                                                                                                                                                                                                                                                                                                                                                                                                                                                                                                                         | 3591691 3507345                                                                                                                                                                                                                                                                                                                                                                                                                                                                                                                                                                                                                                                                                                                                                                                                                                                                                                                                                                                                                                                                                                                                                                                                                                                                                                                                                                                                                                                                                                                                                                                                                                                                                                                                                                                                                                                                                                                                                                                                                                             | 3655698                                                                   | 3600860 3600859                                 | 3655700 3610406                  | 3610405                               | 36709                    |
| LIGHTING RIVET TOOL                                                                                                                                                                                                                                                                                                                                                                                                                                                                                                                                                                                                                                                                                                                                                                                                                                                                                                                                                                                                                                                                                                                                                                                                                                                                                                                                                                                                                                                                                                                                                                                                                                                                                                                                                                                                                                                                                                                                                                                                                             | VACUUMS                                                                                                                                                                                                                                                                                                                                                                                                                                                                                                                                                                                                                                                                                                                                                                                                                                                                                                                                                                                                                                                                                                                                                                                                                                                                                                                                                                                                                                                                                                                                                                                                                                                                                                                                                                                                                                                                                                                                                                                                                                                     | ACCESSORIE                                                                |                                                 |                                  | BATTERIES                             |                          |
| SL 2-A22 RT 6-A22                                                                                                                                                                                                                                                                                                                                                                                                                                                                                                                                                                                                                                                                                                                                                                                                                                                                                                                                                                                                                                                                                                                                                                                                                                                                                                                                                                                                                                                                                                                                                                                                                                                                                                                                                                                                                                                                                                                                                                                                                               | VC 75-A22                                                                                                                                                                                                                                                                                                                                                                                                                                                                                                                                                                                                                                                                                                                                                                                                                                                                                                                                                                                                                                                                                                                                                                                                                                                                                                                                                                                                                                                                                                                                                                                                                                                                                                                                                                                                                                                                                                                                                                                                                                                   | TE 6-A DRS T1 TE 4-A DRS T1                                               | BX 3-A22 CD 4-A2<br>Tool case (specify 10 oz    | 22<br>or 20 oz) B12v 4.0 Ah B22V | 2.6 Ah B22v 4.0 Ah B22                | 2v 8.0 Ah                |
| NEW Y                                                                                                                                                                                                                                                                                                                                                                                                                                                                                                                                                                                                                                                                                                                                                                                                                                                                                                                                                                                                                                                                                                                                                                                                                                                                                                                                                                                                                                                                                                                                                                                                                                                                                                                                                                                                                                                                                                                                                                                                                                           |                                                                                                                                                                                                                                                                                                                                                                                                                                                                                                                                                                                                                                                                                                                                                                                                                                                                                                                                                                                                                                                                                                                                                                                                                                                                                                                                                                                                                                                                                                                                                                                                                                                                                                                                                                                                                                                                                                                                                                                                                                                             |                                                                           |                                                 |                                  |                                       | 0.                       |
| 3507342 3670993<br>SL 6-A22                                                                                                                                                                                                                                                                                                                                                                                                                                                                                                                                                                                                                                                                                                                                                                                                                                                                                                                                                                                                                                                                                                                                                                                                                                                                                                                                                                                                                                                                                                                                                                                                                                                                                                                                                                                                                                                                                                                                                                                                                     | 3591690                                                                                                                                                                                                                                                                                                                                                                                                                                                                                                                                                                                                                                                                                                                                                                                                                                                                                                                                                                                                                                                                                                                                                                                                                                                                                                                                                                                                                                                                                                                                                                                                                                                                                                                                                                                                                                                                                                                                                                                                                                                     | 3613622     3613663       DRS TE 4-A TI<br>HEPA     DRS TE 6-A T1<br>HEPA | 3686982     364248       S1-AT-A22     HDE 500- |                                  | 7646 3622924 36<br>B36v 5.2 Ah B36v 5 | 622489<br>5. <b>2 Ah</b> |
| 3610400                                                                                                                                                                                                                                                                                                                                                                                                                                                                                                                                                                                                                                                                                                                                                                                                                                                                                                                                                                                                                                                                                                                                                                                                                                                                                                                                                                                                                                                                                                                                                                                                                                                                                                                                                                                                                                                                                                                                                                                                                                         |                                                                                                                                                                                                                                                                                                                                                                                                                                                                                                                                                                                                                                                                                                                                                                                                                                                                                                                                                                                                                                                                                                                                                                                                                                                                                                                                                                                                                                                                                                                                                                                                                                                                                                                                                                                                                                                                                                                                                                                                                                                             | 3655706 3655707                                                           | 3598799 350734                                  | 0 3613621                        | 3606362 3622                          | 485                      |