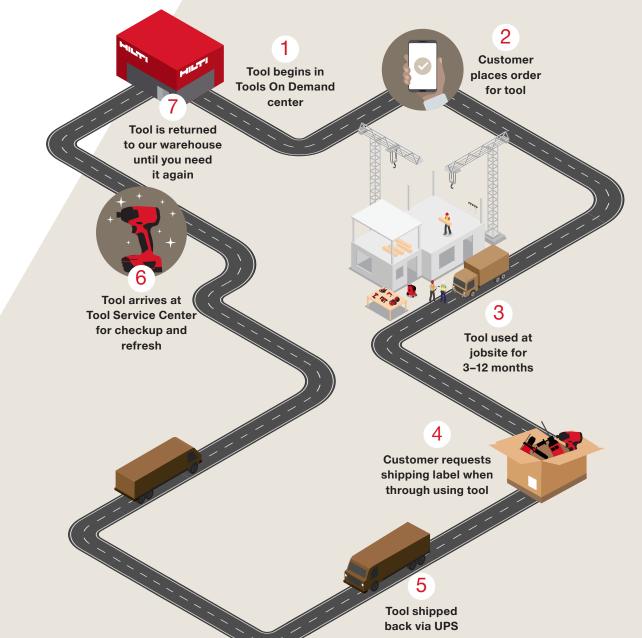

# TOOLS ON DEMAND

| Commonly experienced pain points                  | Hilti's Tools on Demand provides                          |
|---------------------------------------------------|-----------------------------------------------------------|
| × Lack of transparency of annual tool cost        | ✓ Known costs and accountability, no upfront cost         |
| × Purchasing tools for peak project demands       | ✓ Flexible tool up/tool down for peak demands             |
| × Purchasing new tools when they break/go missing | ✓ Replacement tools available when tool breaks at no cost |
| × Lack of tool tracking and accountability        | ✓ Visibility of all tools on hand                         |