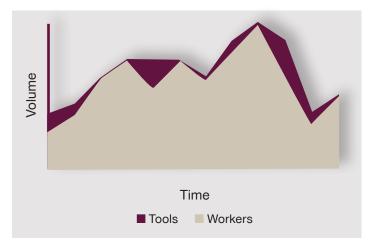

#### Fleet Management and Tools on Demand contractors only carry and pay for what they need