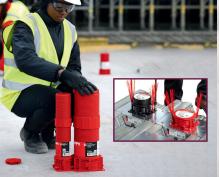

# **FIRESTOP**

- One-step firestop solution reduces installation time, cuts down on labor, increases productivity and makes inspection a breeze
- Customized solutions eliminate wasted time cutting and assembling devices on the job
- Products for both wood form work and metal deck projects