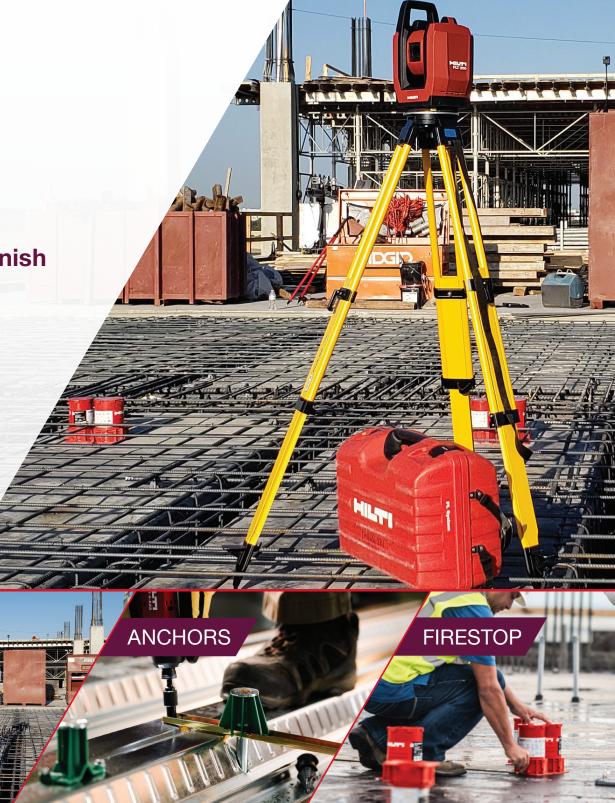

# PRODUCTIVITY ON DECK

Hilti is there for you from start to finish

LAYOUT

Get ahead of the game and make post pour drilling and coring a thing of the past. Optimize your anchor points and through penetrations with Hilti innovation. Whether you are running pipes through a slab or anchoring your cable trays, conduits, HVAC ducts, or pipe runs, Hilti provides solutions that will bring increased productivity and efficiency to your installation process.

## **LAYOUT**

- Offers a true speed benefit of pre-cast devices to more quickly and precisely locate and mark the installation locations for firestop devices and anchors
- Helps take the effort out of deck layout with intuitive software and industry leading support