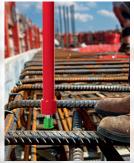

#### **ANCHORS**

- Brings speed and efficiency to overhead pipe hanging applications
- Allows for quicker installation of overhead pipe hanging supports by installing anchors prior to the concrete pour
- New and innovative push-toconnect solution, along with a full portfolio of cast-in anchors for wood form work and metal deck projects