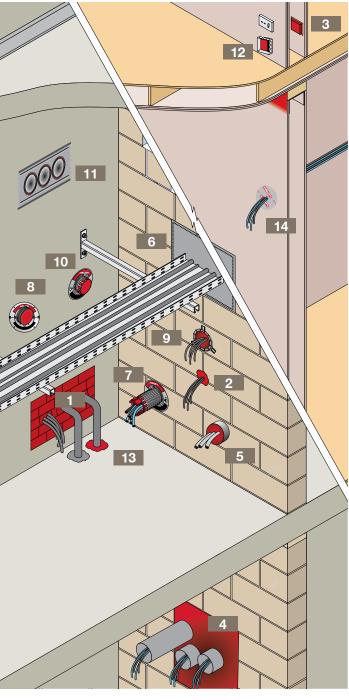

Firestop Block (CFS-BL)

- 2 Firestop Putty Stick (CP 618)
- Firestop Putty Pad (CFS-P PA)
- Fire Foam (CP 620)
- 5 Firestop Plug (CFS-PL)
- Composite sheet CFS-COS
- 7 Speed Sleeve (CP 653)
- Retrofit Sleeve Kit (CFS-SL RK)
- Gable Collar (CFS-CC 4")
- 10 Sleeve Kit (CFS-SL SK)
- Gangplate (CFS-SL GP)
- 12 Firestop Box Insert
- 13 FS-ONE MAX
- 14 Cable Discs (CFS D 1")