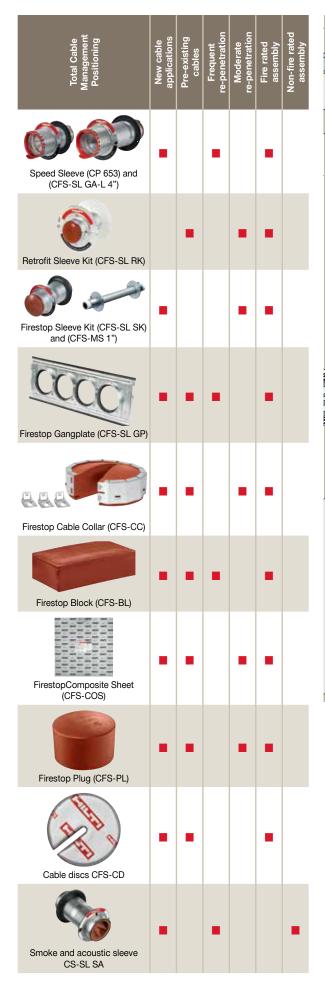

#### Speed Sleeve CP 653

Just squeeze and twist for an effortless custom fit, with powerful smoke control you'll have to see to believe. Ask us for a demo.

- Don't be misled by imitators and marketing ploys. Jobsite install is different than lab optimized results.
- No Screws, rubber bands, sealant or putty needed
- 2- and 4-inch sleeves, up to 100% fill
- · Fully functional immediately after installation

#### Sleeve Kit CFS-SL SK

Satisfies most requirements for sleeved openings — so instead of wasting time making sleeves, you can move on to the next job.

- Prefabricated 2- or 4-inch sleeve
- · Cut-and-mold firestop included
- Meets BICSI requirements for cable fill rates

#### Cable Collar CFS-CC

The industry's only surface mounted solution for cable bundles up to 4" diameter and up to 100% fill.

- Pre-cured, preformed
- No sealant needed
- · For use with exisiting and new cable runs, independent of wall/ floor thickness

#### Plugs (Muffins) CFS-PL

It's simple and cost-effective to firestop small openings with this reusable intumescent plug.

- Pre-cured, preformed
- No electric tools or dispensers needed
- Up to 4-inch diameter and 60% fill

#### Composite Sheet CFS-COS

One-sided, one-person installation No compression or special tools needed

Firestop large openings without wasting time on anchor methods - this intumescent sheet fastens directly to the surface.

#### Gangplate

This gangplate is ready to mount, right out of the package - on a stud or on the surface, before or after drywall.

- Integrated smoke seals no need for additional firestop materials
- · Fits 4-inch Hilti cable sleeves and stud distances of 16 and 24 inches

#### Cable Disc CFS-D 1"

Firestop small penetrations in 10 seconds or less with no sealant or backfill. Peel. Stick. Done.

- Surface-mounted
- No sealant or backfill needed
- Up to 1 inch in diameter and 100% fill
- · UL systems for a wide variety of base materials and penetrations

#### Smoke and Acoustic Sleeve CS-SL SA

Need sleeves for non-fire-rated walls, too? These lead the industry in air and sound ratings, and self-closing technology makes installation effortless.

- 2- and 4-inch options
- Excellent in-use sound and smoke ratings
- Self-closing
- Electrical, low-voltage/mid-voltage installations and telecom
- "Buy American"-compliant