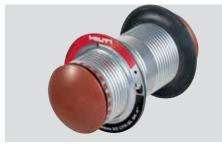

#### Cable Collar CFS-CC

The industry's only surface mounted solution for cable bundles up to 4" diameter and up to 100% fill.

- Pre-cured, preformed
- No sealant needed
- · For use with exisiting and new cable runs, independent of wall/ floor thickness