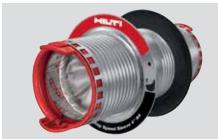

#### Speed Sleeve CP 653

Just squeeze and twist for an effortless custom fit, with powerful smoke control you'll have to see to believe. Ask us for a demo.

- Don't be misled by imitators and marketing ploys. Jobsite install is different than lab optimized results.
- No Screws, rubber bands, sealant or putty needed
- 2- and 4-inch sleeves, up to 100% fill
- · Fully functional immediately after installation