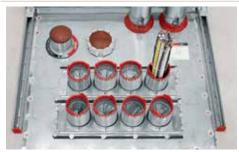

## LARGE OPENINGS AND GANG SOLUTIONS

Noncuring, dust-free

May be cut to size

#### Composite Sheet CFS-COS

One-sided, one-person installation No compression or special tools needed

Firestop large openings without wasting time on anchor methods - this intumescent sheet fastens directly to the surface.