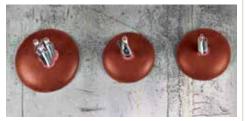

#### Cable Disc CFS-D 1"

Firestop small penetrations in 10 seconds or less with no sealant or backfill. Peel. Stick. Done.

- Surface-mounted
- No sealant or backfill needed
- Up to 1 inch in diameter and 100% fill
- · UL systems for a wide variety of base materials and penetrations