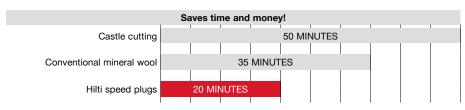

#### **Product features**

- · Pre-cut to industry standard size decking flutes
- Reduces material waste
- 3 sizes available
- · Pre-cut leaves no gaps or voids
- Smooth surface provides cost effective spray coverage
- Safer to use no asbestos
- Up to 60% faster than castle cutting!
- CP 767: 4 PCF Density
- CP 777: 6 PCF Density

#### Installation instructions

 See Hilti literature or third-party listings for complete application and installation details

43% Faster than conventional mineral wool

\*Based upon 40 linear feet of installation. Actual results may vary.