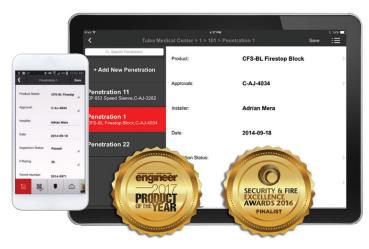

Quickly generate a comprehensive report, complete with solutions details, associated approval documents, before and after photos, marked floorplans, and installation verification.

#### Association (FCIA) Manual of Practice recommends proper documentation for all firestopping. With Documentation Manager, manage and document installations, modifications and retrofits of every fire safety system from wherever vou are.

The Firestop Contractors International