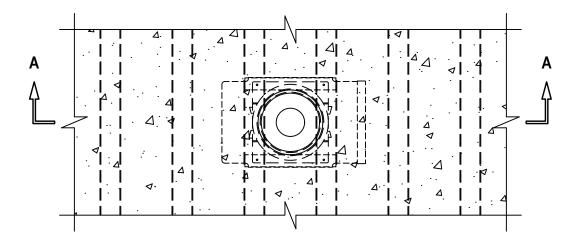

## **TOP VIEW**

- 1. LIGHTWEIGHT OR NORMAL WEIGHT CONCRETE FLOOR ASSEMBLY (MINIMUM 2-1/2" THICK) OVER METAL DECKING (UL/cul classified D900 Series) with 2" or 3" fluted Decks (3-Hr. Fire-rating).
- 2. HILTI CFS-CID MD PLT [W2" OR W3"] METAL DECK PLATFORM SECURED TO DECK WITH ONE FASTENER IN EACH CORNER.
- 3. HILTI CFS-CID MD [M OR P] 2"/2.5" FIRESTOP CAST-IN DEVICE FOR METAL DECK SECURED TO HILTI CFS-CID MD PLT METAL DECK PLATFORM WITH SCREWS.
- 4. NOMINAL 4/C 500 KCMIL COPPER CONDUCTOR PVC JACKETED ALUMINUM OR STEEL CLAD TEK CABLE.