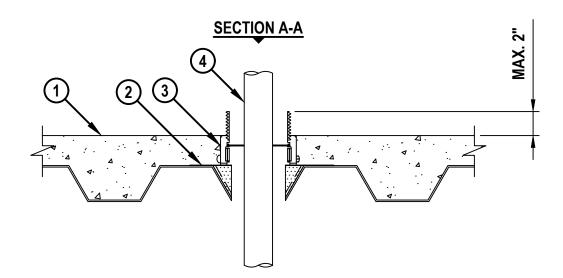

## **TOP VIEW**

- 1. LIGHTWEIGHT OR NORMAL WEIGHT CONCRETE FLOOR ASSEMBLY (MINIMUM 2-1/2" THICK) OVER METAL DECKING (UL/cul classified D900 Series) with 2" or 3" fluted Decks (3-Hr. Fire-rating).
- 2. HILTI CFS-CID MD PLT [W2" OR W3"] METAL DECK PLATFORM SECURED TO DECK WITH ONE FASTENER IN EACH CORNER.
- 3. HILTI CFS-CID MD [M OR P] 2"/2.5" FIRESTOP CAST-IN DEVICE FOR METAL DECK SECURED TO HILTI CFS-CID MD PLT METAL DECK PLATFORM WITH SCREWS.
- 4. NOMINAL 4/C 500 KCMIL COPPER CONDUCTOR PVC JACKETED ALUMINUM OR STEEL CLAD TEK CABLE.